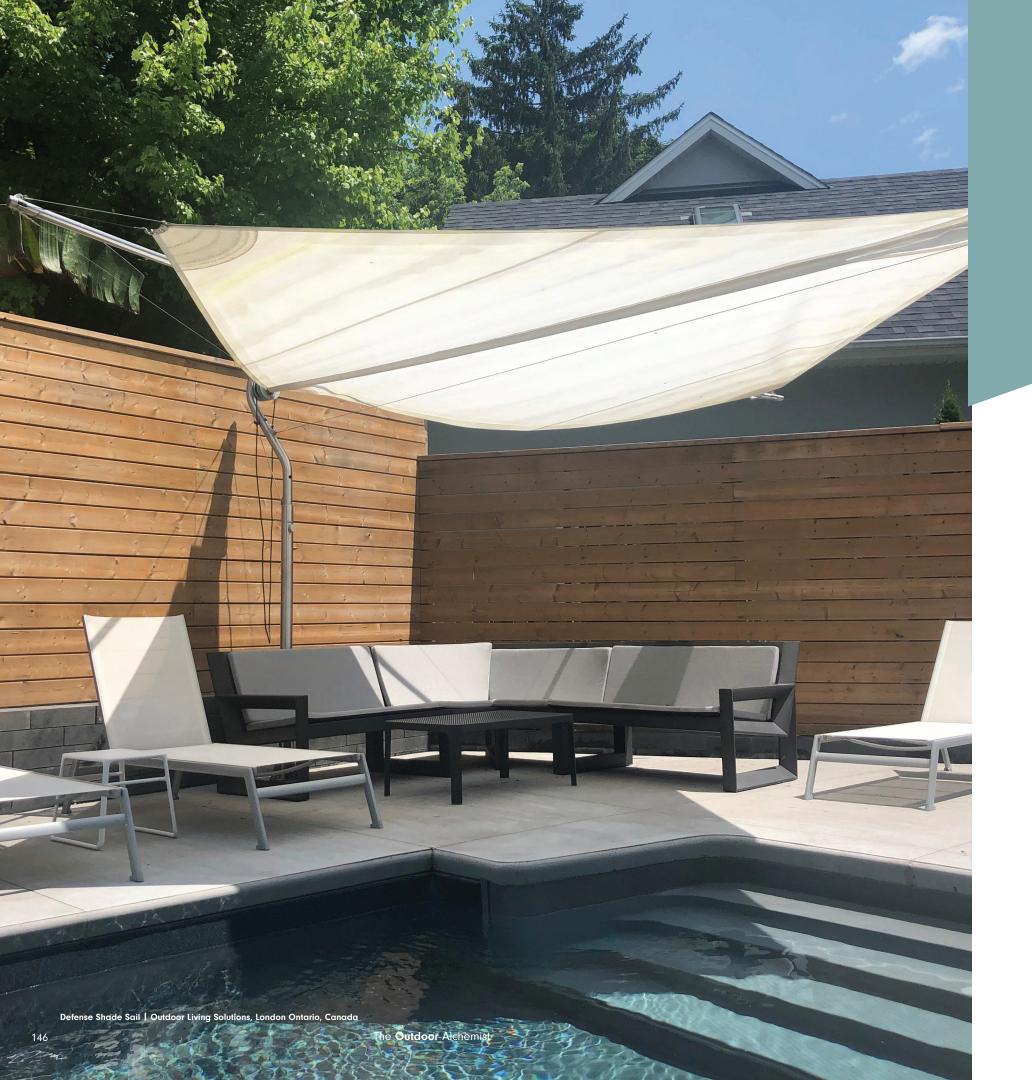

 ${}^{\star}\text{The sail cover should be considered optional in winter for products that remain exposed outdoors.}$ 

Above Defense Image courtesy of Outdoor Living Solutions, London Ontario, Canada

# **DEFENSE Shade Sail**

**Defense Shade Sail** is in a class of its own. A Free Standing shade made of stainless steel frame and white Dacron canvas sail that may be rotated up to 360°. It is motorized only and the Dacron canvas quickly winds up by using a remote-control. It is also fitted with an anemometer for automatically closing the sail in the event of strong wind. The self-supporting shade structure is composed of two white Dacron winding sails on a horizontal mast attached to a curved frame. The sails are also connected to stainless steel supporting arms and tensioned by high tenacity Dyneema ropes. A stainless steel cleaning kit is supplied as standard.