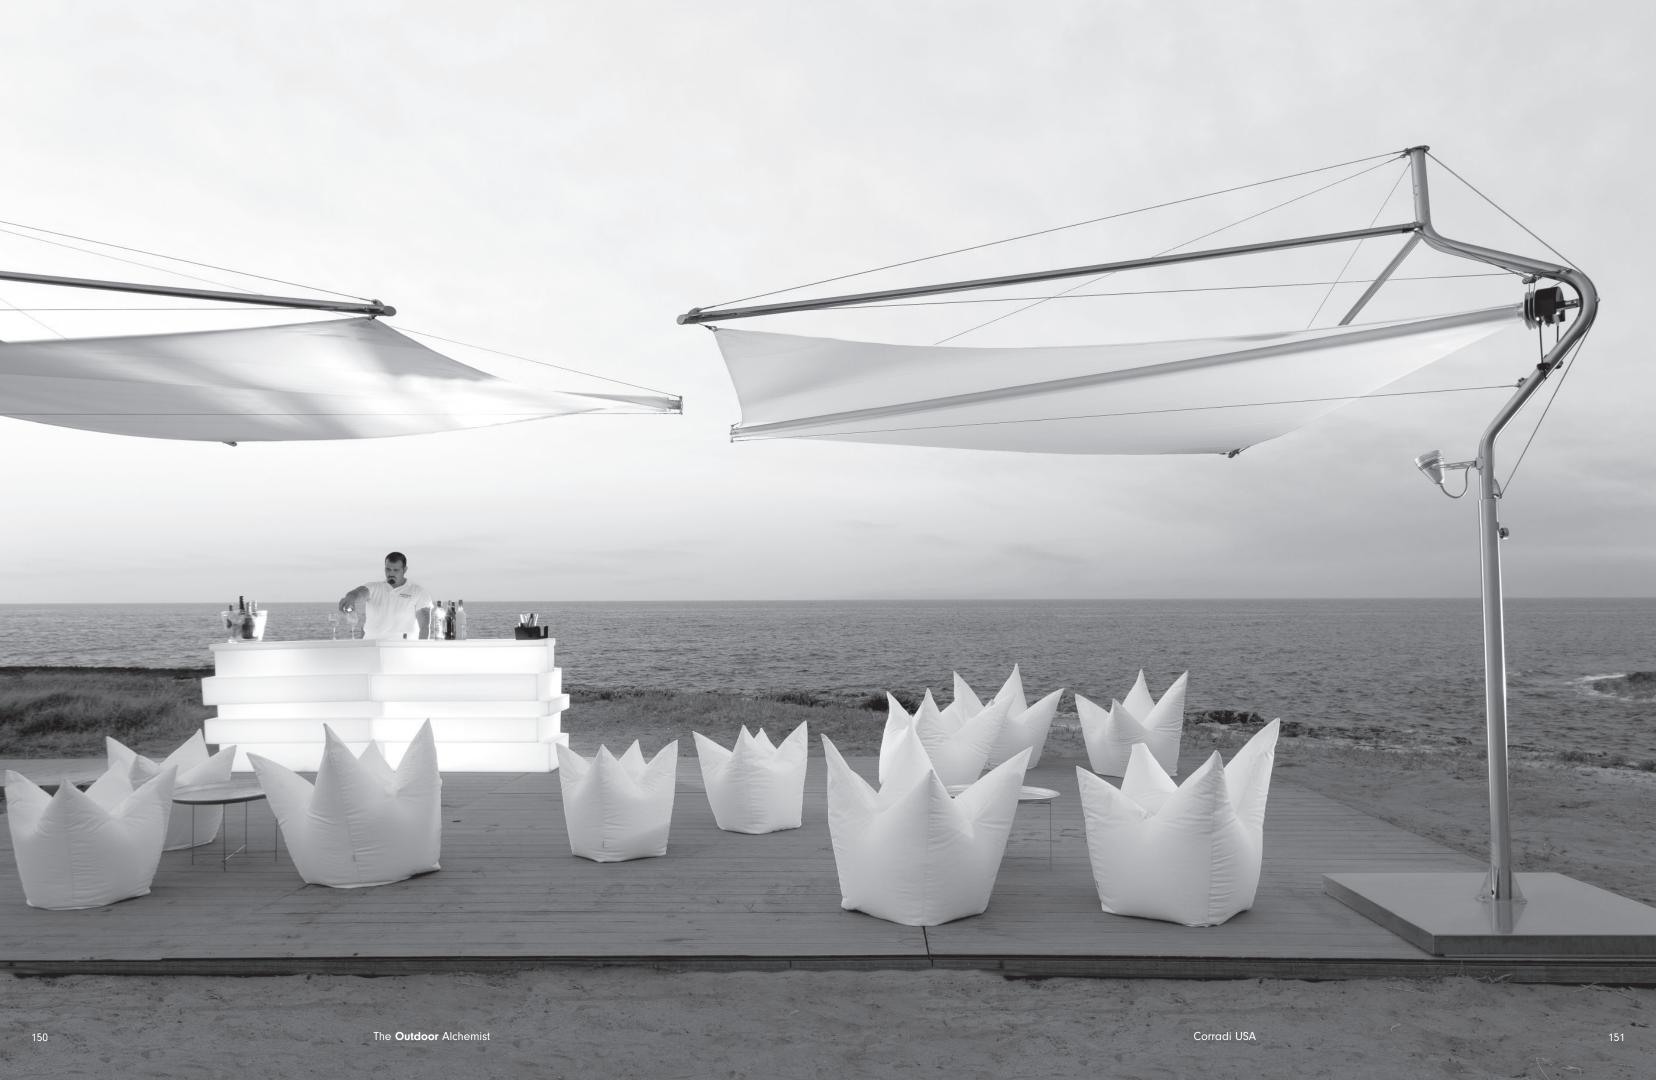

# Defense Shade Sail

The Defense Shade Sail stems from a deep knowledge of the nautical world. The application of technology and materials that are primarily used at sea makes the Defense completely unique and provides excellent resistance to weathering, salinity and wear.

# **DEFENSE Shade Sail**

**Defense Shade Sail** is in a class of its own. A Free Standing shade made of stainless steel frame and white Dacron canvas sail that may be rotated up to 360°. It is motorized only and the Dacron canvas quickly winds up by using a remote-control. It is also fitted with an anemometer for automatically closing the sail in the event of strong wind. The self-supporting shade structure is composed of two white Dacron winding sails on a horizontal mast attached to a curved frame. The sails are also connected to stainless steel supporting arms and tensioned by high tenacity Dyneema ropes. A stainless steel cleaning kit is supplied as standard.

 ${}^{\star}\text{The sail cover should be considered optional in winter for products that remain exposed outdoors.}$ 

Above Defense Image courtesy of Outdoor Living Solutions, London Ontario, Canada