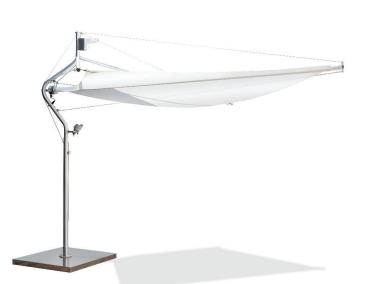

# **DEFENSE Shade Sail**

**Defense Shade Sail** is in a class of its own. A Free Standing shade made of stainless steel frame and white Dacron canvas sail that may be rotated up to 360°. It is motorized only and the Dacron canvas quickly winds up by using a remote-control. It is also fitted with an anemometer for automatically closing the sail in the event of strong wind. The self-supporting shade structure is composed of two white Dacron winding sails on a horizontal mast attached to a curved frame. The sails are also connected to stainless steel supporting arms and tensioned by high tenacity Dyneema ropes. A stainless steel cleaning kit is supplied as standard.