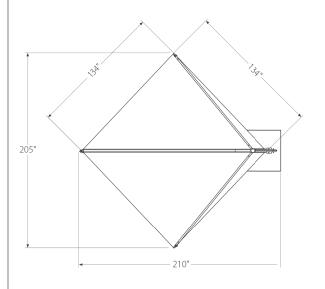

tainless steel cover. (Ballast blocks not supplied.)

PLEASE NOTE WHEN INSTALLING ON BALCONY/TERRACE: Check load capacity of the balcony/terrace on which the chosen structure is to be installed.





**BALLASTED BASE** 

FRAME

FABRIC



STAINLESS STEEL ONLY

DACRON CANVAS WHITE ONLY

ue to print variation these finish images should not be used for final production specifications.

#### MOTORS

SOMFY 535 CMO (MOTOR OVERRIDE) ONLY
EOLIS RTS SENSOR KIT ANEMOMETER
(MOTOR CONNECTED WIND SENSOR)

## FEATURES

FREESTANDING SHADE SAIL

NAUTICAL DESIGN TECHNOLOGY & COMPONENTS 3 MOUNT/STANDING OPTIONS AVAILABLE 360° ROTATION

RESISTS SALINITY AND ATMOSPHERIC EVENTS
LOW MAINTENANCE
BRUSHED/POLISHED STAINLESS STEEL FINISH

STAINLESS STEEL CLEANING KIT PROVIDED

### **DETAILED DEFENSE MEASUREMENTS**





The **Outdoor** Alchemist 149