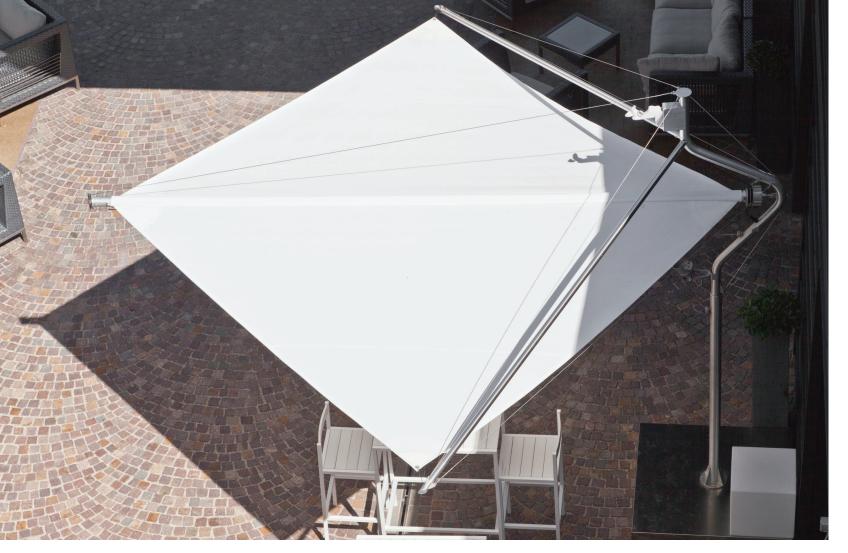

# **DEFENSE Shade Sail**

**Defense Shade Sail** is in a class of its own. A Free Standing shade made of stainless steel frame and white Dacron canvas sail that may be rotated up to 360°. It is motorized only and the Dacron canvas quickly winds up by using a remote-control. It is also fitted with an anemometer for automatically closing the sail in the event of strong wind. The self-supporting shade structure is composed of two white Dacron winding sails on a horizontal mast attached to a curved frame. The sails are also connected to stainless steel supporting arms and tensioned by high tenacity Dyneema ropes. A stainless steel cleaning kit is supplied as standard.