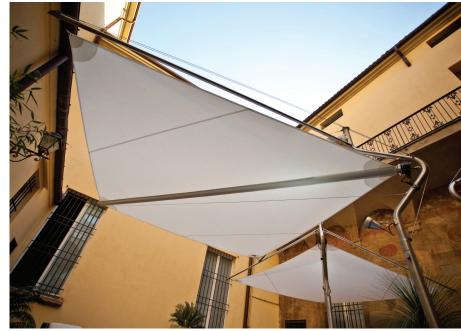

# **DEFENSE Shade Sail**

**Defense Shade Sail** is in a class of its own. A Free Standing shade made of stainless steel frame and white Dacron canvas sail that may be rotated up to 360°. It is motorized only and the Dacron canvas quickly winds up by using a remote-control. It is also fitted with an anemometer for automatically closing the sail in the event of strong wind. The self-supporting shade structure is composed of two white Dacron winding sails on a horizontal mast attached to a curved frame. The sails are also connected to stainless steel supporting arms and tensioned by high tenacity Dyneema ropes. A stainless steel cleaning kit is supplied as standard.