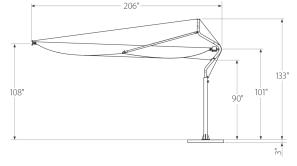

### **DETAILED DEFENSE MEASUREMENTS**

The **Outdoor** Alchemist 149

# **DEFENSE Shade Sail**

**Defense Shade Sail** is in a class of its own. A Free Standing shade made of stainless steel frame and white Dacron canvas sail that may be rotated up to 360°. It is motorized only and the Dacron canvas quickly winds up by using a remote-control. It is also fitted with an anemometer for automatically closing the sail in the event of strong wind. The self-supporting shade structure is composed of two white Dacron winding sails on a horizontal mast attached to a curved frame. The sails are also connected to stainless steel supporting arms and tensioned by high tenacity Dyneema ropes. A stainless steel cleaning kit is supplied as standard.