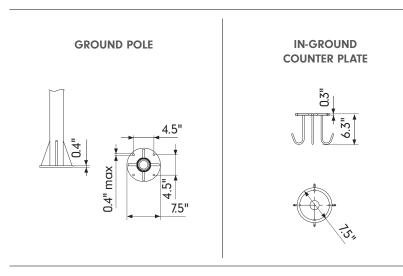

# Defense has 3 mount/standing options:

Anchored to the ground is the standard solution (anchors not supplied), counter plate with prongs embedded in concrete plinth, or ballasted base with optional stainless steel cover. (Ballast blocks not supplied.)

PLEASE NOTE WHEN INSTALLING ON BALCONY/TERRACE: Check load capacity of the balcony/terrace on which the chosen structure is to be installed.

**BALLASTED BASE** 

FRAME

FABRIC

STAINLESS STEEL ONLY

DACRON CANVAS WHITE ONLY